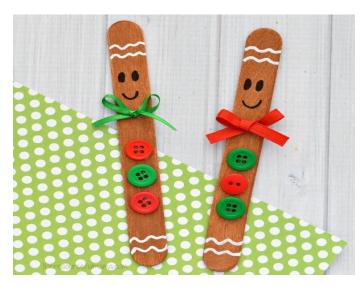

## Gingerbread Man Ornaments

## What you will need:

- Craft sticks (preferably wider ones)
- Brown paint
- · Black marker
- White paint pen
- Glue
- Buttons
- Ribbon
- Twine (or string)

- 1. Firstly, paint your craft sticks brown and allow to dry.
- 2. Once they have dried, use a white paint pen to draw two curvy lines on the top of the craft stick and two at the bottom of the craft stick.
- 3. Use a black marker to draw two eyes and mouth on the craft stick below the two curvy lines on top.
- 4. Make a bow from the ribbon and glue the bow below the mouth.
- 5. Glue three buttons to the middle of the craft stick.
- 6. Finally, attach a piece of twine or string to the back of the craft and hang it from the Christmas Tree