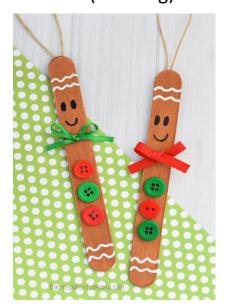

## Gingerbread Man Ornaments

## What you will need:

- Craft sticks (preferably wider ones)
- Brown paint
- · Black marker
- White paint pen
- Glue
- Buttons
- Ribbon
- Twine (or string)

- 1. Firstly, paint your craft sticks brown and allow to dry.
- 2. Once they have dried, use a white paint pen to draw two curvy lines on the top of the craft stick and two at the bottom of the craft stick.
- 3. Use a black marker to draw two eyes and mouth on the craft stick below the two curvy lines on top.
- 4. Make a bow from the ribbon and glue the bow below the mouth.
- 5. Glue three buttons to the middle of the craft stick.
- 6. Finally, attach a piece of twine or string to the back of the craft and hang it from the Christmas Tree